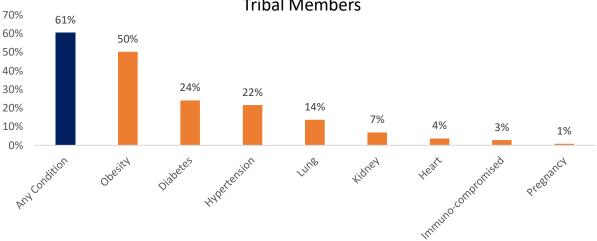

der, at least 1 visit at TONHC in last 3 years, and TON members receving vaccine through PIMC

<sup>\*\*\*</sup>CDC | Data as of: January 6, 2022 6:00am ET. Posted: Thursday, January 6, 2022 8:33 PM ET

### **COVID-19 Data Summary**

# Region of Residence for COVID-19 Cases Among Members of The Tohono O'odham Nation



### Characterisitics of COVID-19 cases among Tohono O'odham Members

# Age Distribution of COVID-19 Cases among Tohono O'odham Members, 2020-2021



Median age of cases is 32 years (range 1 mo-100 years).

### Deceased Covid-19 Cases by Age Group Tohono O'odham Nation Members, 2020-2021



Median age of death is 61.5 years (range 14-100 years)

Hospitalized COVID-19 Cases by Age Group TON, 2020-2021



# Underlying Conditions of Cases with COVID-19 Among TON Tribal Members





### **COVID-19 Variants**

### Variants in Arizona Genomes



Lineages are assigned by Pangolin (O'Toole et al Virus Evolution)

Given the expanding knowledge of emerging variants and improvements to analysis tools, lineages determined by Pangolin are subject to change.



### **COVID-19 Laboratory Testing at TONHC**

| Total Covid-19 Tests Performed at TONHC through 1/11/2022 | 23251 |
|-----------------------------------------------------------|-------|
| Total Tests Performed in Past 7 Days                      | 852   |

### **Testing Available at TONHC**

COVID-19 testing began at TONHC on March 23, 2020. Same-day testing is available at San Xavier, Sells, and San Simon Health Centers. On-site same-day testing began on April 20, 2020. There are two different in-house testing platf