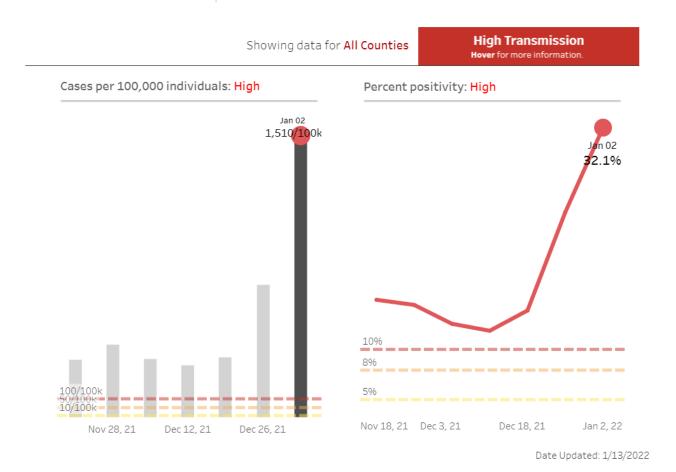

### What's New?

Low<br/>TransmissionModerate<br/>TransmissionSubstantial<br/>TransmissionHigh<br/>Transmission

Arizona, Pima County, and Tohono O'odham Nation have HIGH risk transmission levels. Arizona hospitals report that 95% of all intensive care unit beds (ICU) are full and 38% of patients have COVID-19. Increase your personal COVID-19 precautions: avoid crowds and indoor gatherings, especially where persons are unvaccinated. If you must be in public spaces indoors, wear a mask, regardless of your vaccination status.

<sup>\*</sup>Includes non-TON members tested at TONHC

<sup>\*\*</sup>Total Pandemic Cases & Deaths include non-tribal community members

| COVID-19 Case data             | TON    | Pima<br>County | AZ        |
|--------------------------------|--------|----------------|-----------|
| Total Cases                    | 2835   | 194,215        | 1,368,080 |
| Number of cases in last 7 days | 167    | 22,832         | 195,143   |
| Incidence Rate last 7 days     |        |                |           |
| (per 100,000)                  | 850    | 1,192          | 1,510     |
| Percent Positivity last 7 days | 36.7%  | 27.8%          | 32.1%     |
| Cumulative Incidence Rate      |        |                |           |
| (per 100,000)                  | 14,209 | 18,591         | 21,744    |
| Number Deaths                  | 93     | 3,288          | 25,068    |
| (% of total cases)             | (3%)   | (2%)           | (2%)      |
| Number Hospitalized            | 295    | 10,601         | 95,881    |
| (% of total cases)             | (10%)  | (6%)           | (7%)      |