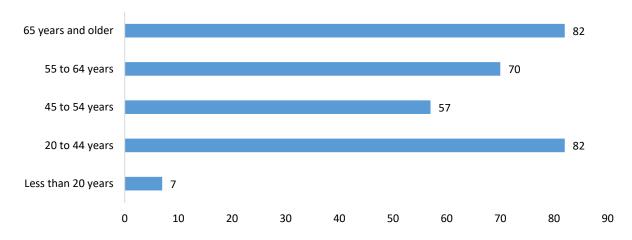

### Deceased Covid-19 Cases by Age Group Tohono O'odham Nation Members, 2020-2021

Median age of death is 61.5 years (range 14-100 years)

Hospitalized COVID-19 Cases by Age Group TON, 2020-2021