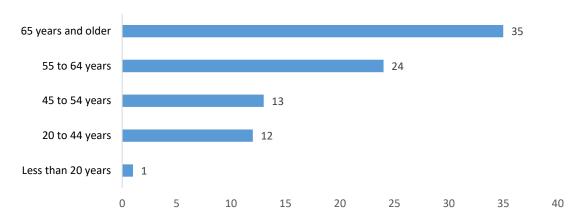

### Deceased Covid-19 Cases by Age Group Tohono O'odham Nation Members, 2020-2021

Median age of death is 61.5 years (range 14-100 years)

Hospitalized COVID-19 Cases by Age Group TON, 2020-2021