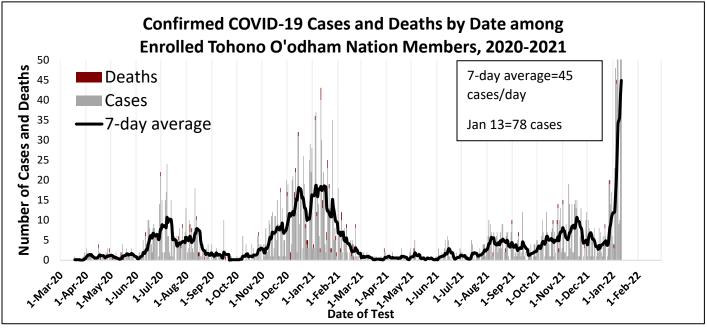

# Region of Residence for COVID-19 Cases Among Members of The Tohono O'odham Nation

### Characterisitics of COVID-19 cases among Tohono O'odham Members