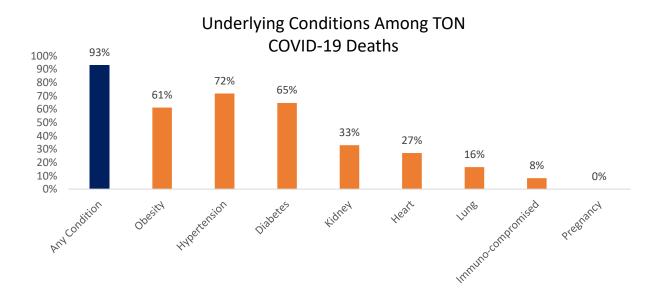

r, at least 1 visit at TONHC in last 3 years, and TON members receving vaccine through PIMC

<sup>\*\*\*</sup>CDC | Data as of: January 6, 2022 6:00am ET. Posted: Thursday, January 6, 2022 8:33 PM ET

### **COVID-19 Data Summary**

# Region of Residence for COVID-19 Cases Among Members of The Tohono O'odham Nation



### Characterisitics of COVID-19 cases among Tohono O'odham Members

# Age Distribution of COVID-19 Cases among Tohono O'odham Members, 2020-2021



Median age of cases is 32 years (range 1 mo-100 years).

### Deceased Covid-19 Cases by Age Group Tohono O'odham Nation Members, 2020-2021



Median age of death is 61.5 years (range 14-100 years)

Hospitalized COVID-19 Cases by Age Group TON, 2020-2021



# Underlying Conditions of Cases with COVID-19 Among TON Tribal Members





### **COVID-19 Variants**

### Variants in Arizona Genomes



Lineages are assigned by Pangolin (O'Toole et al Virus Evolution)

Given the expanding knowledge of emerging variants and improvements to analysis tools, lineages determined by Pangolin are subject to change.



### **COVID-19 Laboratory Testing at TONHC**

| Total Covid-19 Tests Performed at TONHC through 1/11/2022 | 23251 |
|-----------------------------------------------------------|-------|
| Total Tests Performed in Past 7 Days                      | 852   |

### **Testing Available at TONHC**

COVID-19 testing began at TONHC on March 23, 2020. Same-day testing is available at San Xavier, Sells, and San Simon Health Centers. On-site same-day testing began on April 20, 2020. There are two different in-house testing platfor