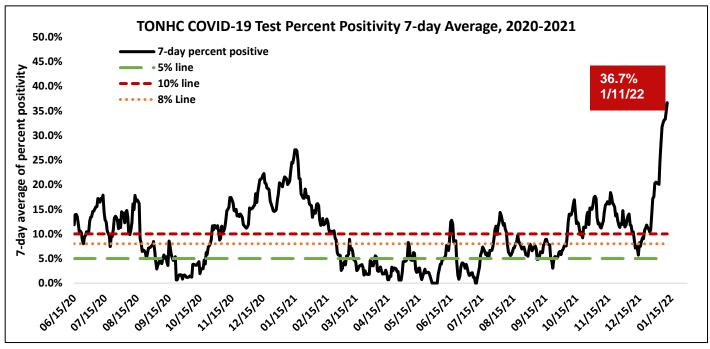

### COVID-19 Data among Members of Tohono O'odham Nation (TON)

Total Pandemic Cases

New Cases This Week Tonhic Percent Positive Tests This Week\*

2,835

Total Pandemic Deaths \*\*

36.7%

93

**TONHC COVID-19 Vaccination Program (1/6/2022)** 

<sup>\*</sup>Includes non-TON members tested at TONHC

<sup>\*\*</sup>Total Pandemic Cases & Deaths include non-tribal community members

| COVID-19 Case data             | TON    | Pima<br>County | AZ        |
|--------------------------------|--------|----------------|-----------|
| Total Cases                    | 2835   | 194,215        | 1,368,080 |
| Number of cases in last 7 days | 167    | 22,832         | 195,143   |
| Incidence Rate last 7 days     |        |                |           |
| (per 100,000)                  | 850    | 1,192          | 1,510     |
| Percent Positivity last 7 days | 36.7%  | 27.8%          | 32.1%     |
| Cumulative Incidence Rate      |        |                |           |
| (per 100,000)                  | 14,209 | 18,591         | 21,744    |
| Number Deaths                  | 93     | 3,288          | 25,068    |
| (% of total cases)             | (3%)   | (2%)           | (2%)      |
| Number Hospitalized            | 295    | 10,601         | 95,881    |
| (% of total cases)             | (10%)  | (6%)           | (7%)      |