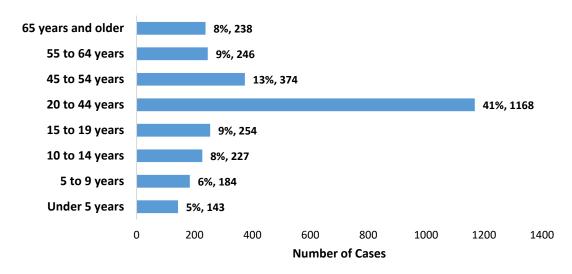

# Age Distribution of COVID-19 Cases among Tohono O'odham Members, 2020-2021

Median age of cases is 32 years (range 1 mo-100 years).