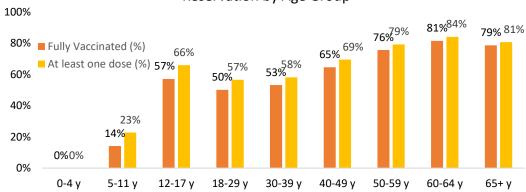

#### Vaccination Rates as of 1/5/2021

The following graphics show COVID-19 vaccination rates for persons who receive care through TONHC, and specifically among Tohono O'odham Nation Members. Data are retrieved internally from TONHC's Resource and Patient Management System (RPMS) and the Arizona State Immunization Information System (ASIIS). Vaccination data of TON members who received vaccinations through PIMC are also included.

# COVID-19 Vaccination rates are higher among residents of the Reservation compared to overall the TONHC patient population.

- ~80% of adults ages 60+ living on Reservation have received 1 or 2 vaccine doses.
- ~Half of young adults on the Reservation are fully vaccinated.

Vaccination for children ages 5-11 y began Nov 15, 2021. Almost 2/3 of adolescents have received at least one dose.

### COVID-19 Vaccination Rates among TON Members Living on the Reservation by Age Group

\*TONHC patients with at least 1 visit in 3 years, residing on Tohono O'odham Nation, and members residing on TON vaccinated through PIMC