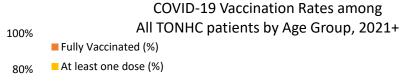

### COVID-19 Vaccination Rates among TON Members Living on the Reservation by Age Group

\*TONHC patients with at least 1 visit in 3 years, residing on Tohono O'odham Nation, and members residing on TON vaccinated through PIMC

# COVID-19 Vaccination rates are higher among residents of the Reservation compared to overall the TONHC patient population.

- ~80% of adults ages 60+ living on Reservation have received 1 or 2 vaccine doses.
- ~Half of young adults on the Reservation are fully vaccinated.

Vaccination for children ages 5-11 y began Nov 15, 2021. Almost 2/3 of adolescents have received at least one dose.