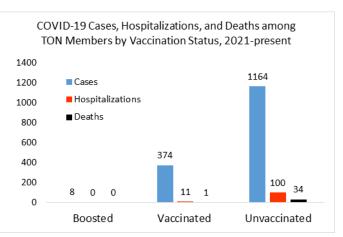

tal Cases                    | 2835   | 194,215        | 1,368,080 |
| Number of cases in last 7 days | 167    | 22,832         | 195,143   |
| Incidence Rate last 7 days     |        |                |           |
| (per 100,000)                  | 850    | 1,192          | 1,510     |
| Percent Positivity last 7 days | 36.7%  | 27.8%          | 32.1%     |
| Cumulative Incidence Rate      |        |                |           |
| (per 100,000)                  | 14,209 | 18,591         | 21,744    |
| Number Deaths                  | 93     | 3,288          | 25,068    |
| (% of total cases)             | (3%)   | (2%)           | (2%)      |
| Number Hospitalized            | 295    | 10,601         | 95,881    |
| (% of total cases)             | (10%)  | (6%)           | (7%)      |







### **TON COVID-19 Vaccination Program**

### **COVID-19 Vaccine is available through TONHC to:**

- TON members or other tribal members and TONHC patients
- Non-Native persons who work with or on the TON
- Non-Native persons who reside in a household with a tribal member or on the Nation

#### **Appointments**: Call TONHC clinics to make an appointment.

- Sells Hospital......520-383-7209
- San Xavier Health Center...520-547-8140
- San Simon Health Center...520- 362-7078
- Locate a vaccination site anywhere the USA: <a href="https://www.vaccine.gov">www.vaccine.gov</a>
   Call 1-800-232-0233 (TTY 1-888-720-7489)

### CDC currently recommends COVID-19 vaccination for:

- Children ages 5 years and older
- ALL ADULTS
- Women who are pregnant, breastfeeding, trying to get pregnant, or m