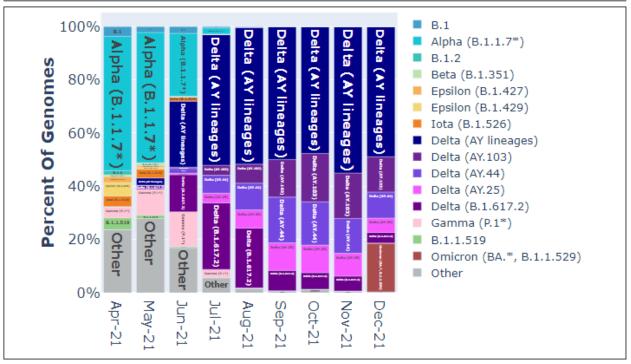

### **COVID-19 Variants**

### Variants in Arizona Genomes

Lineages are assigned by Pangolin (O'Toole et al Virus Evolution)

Given the expanding knowledge of emerging variants and improvements to analysis tools, lineages determined by Pangolin are subject to change.