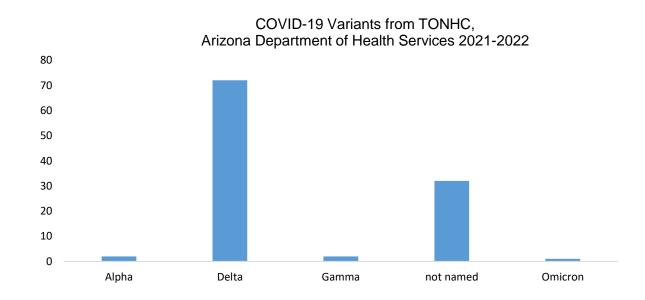

### **COVID-19 Variants**

### Variants in Arizona Genomes

Lineages are assigned by Pangolin (O'Toole et al Virus Evolution)

Given the expanding knowledge of emerging variants and improvements to analysis tools, lineages determined by Pangolin are subject to change.