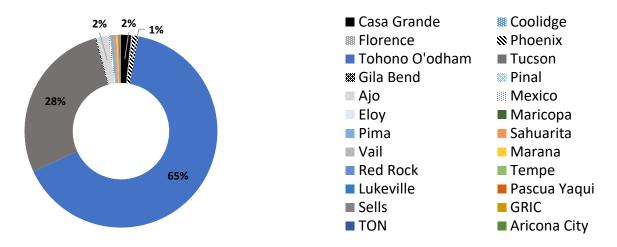

# Region of Residence for COVID-19 Cases Among Members of The Tohono O'odham Nation